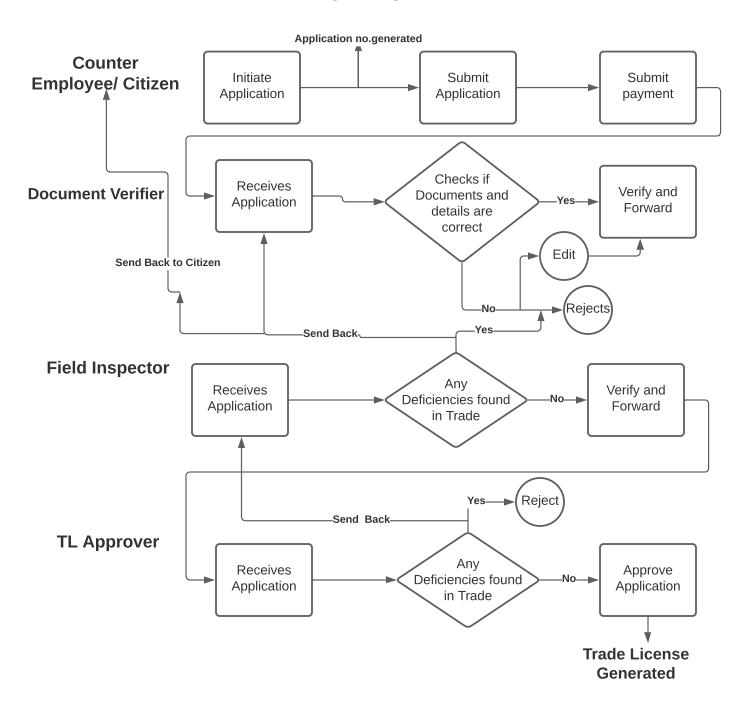

## Trade license Workflow



## Required Documents

Only one file can be uploaded for one document. If multiple files need to be uploaded then please combine all files

Owner's ID Proof\*

Allowed documents are Aadhar Card / Voter ID Card / Driving License Only .jpg and .pdf files. 6MB max file size.

Ownership Proof\*

Allowed documents are Rent Deed / Lease Doc / Property Registry / General or Special Power of Attorney
Only .jpg and .pdf files. 6MB max file size.

3 Owner's Photo
Allowed documents are Ov

Allowed documents are Owner Photo Only .png and .jpeg 3MB max file size.

## **Trade License Fee of MC Zirakpur**

| S.N. | Trade Sub-Type                                                       | Accessories Name | License<br>Fee |
|------|----------------------------------------------------------------------|----